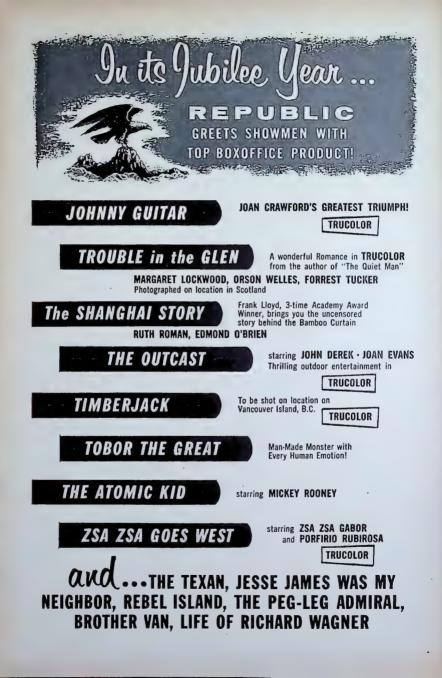

ial, industrial and educational short films increased in number. Commercials for TV have increased the value of the raw stock market.

From 1940, when 1,229 "regular" theatres got \$37,858,955 from 151,-590,799 admissions, to 1944, when 1,298 situations yielded \$53,173,325 for 208,167,180 tickets, receipts went up by 40 per cent and admissions by 37 per cent. This gain, of course, took place during the wartime boom that grew out of general employment, gasoline rationing and other travelling curbs. What kind of a year will 1954 be financially? Probably greater than even the record years just past. Roadshows attractions, led by CinemaScope, are up and getting the highest movie prices in Canadian history.

Other information can be found in the introduction to each section of the Year Book.



**Exhibition** 

FACTS • STATISTICS CIRCUITS **BOOKING COMPANIES** SPECIALIZED EXHIBITION • PREMIUMS & CONTESTS ASSOCIATIONS INDEPENDENT THEATRES AMUSEMENT TAXES . THEATRE LICENCE FEES SEATING . CONSTRUCTION • THEATRE FIRES

## FAMOUS PLAYERS CANADIAN CORPORATION LIMITED HEAD OFFICE, ROYAL BANK BUILDING TORONTO, ONTARIO

FAMOUS PLAYERS AND AFFILIATED THEATRES OPERATE 401 THEATRES IN CANADA'S 10 PROVINCES.

THERE ARE 8,294 CANADIAN SHAREHOLDERS IN FAMOUS PLAYERS.

FAMOUS PLAYERS AND ASSOCIATES EMPLOY 6,578 CANADIANS AND PROVIDE ENTERTAINMENT FOR 2<sup>1</sup>/<sub>2</sub> MILLION THEATREGOERS . . . EVERY WEEK.



FAMOUS PLAYERS THEATRES

Leaders in Entertainment Since 1920 JOHN J. FITZGIBBONS, C.B.E. • R. W. BOLSTAD President Vice-President

## FACTS ABOUT EXHIBITION

FRENCH - LANGUAGE HO